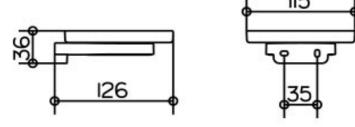

## **SPECIFICATION SHEET - bathroom accessories**

| BRAND:                         | KEUCO                                    | Product Photo: |
|--------------------------------|------------------------------------------|----------------|
| ORIGIN:                        | Germany                                  |                |
| SERIES:                        | MOLL                                     |                |
| PRODUCT<br>DESCRIPTION:        | Soap holder with detachable crystal dish |                |
| MODEL No.                      | 12755 019000                             |                |
| FINISH/COLOUR:                 | Chrome-plated                            |                |
| DIMENSIONS:                    | 126mm x 115mm x 36mm                     |                |
| OPTIONAL<br>MATCHING<br>PARTS: |                                          |                |